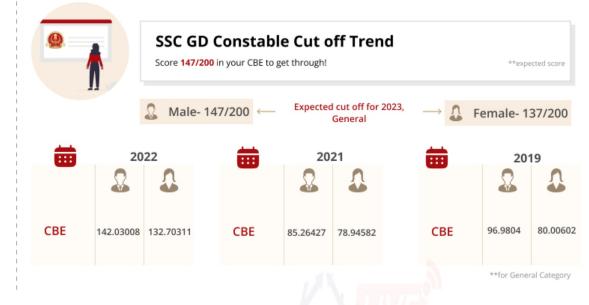

## Trends of SSC GD Constable Cut Off 2023

Before we go further into the analysis of the SSC GD Constable cut off of the past few years, let us take a look at the cut off trends. The infographic below will provide you with the cut offs for the past few years. Additionally, because general category males and females have had the highest cutoffs over the past few years, we have only used them as the basis for our research in order to avoid any confusion and misunderstanding.

SSC GD Constable Cut off 2023 - 150 out of 200 must be scored

**5 LAKH+ STUDENTS** 

Already enrolled with our selection focused courses.

[Source: KD Live]

As you can see, our estimated cut off pretty much aligns with the actual released SSC GD Constable cut off 2023. Now that you have an idea about the trends of previous years' cut offs, let us get into the details of cut offs focusing on all the categories in the last few years. They are further bifurcated into male and female segments for your convenience.