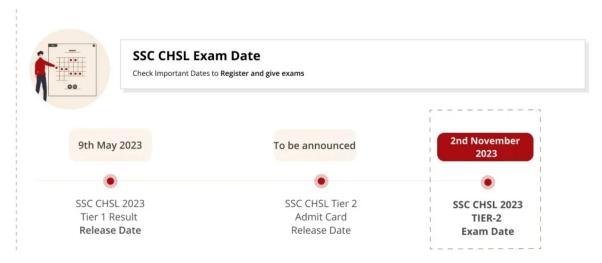

# SSC CHSL Important Dates 2023

According to the official SSC CHSL Notification 2023, the important dates to keep in mind are as follows:

[Source: KD Live]

4

SSC CHSL Cut off 2023 - 162 out of 200 must be scored

[Source: KD Live]

Further, if you want to know more about the SSC CHSL Exam Dates 2023, you can read our blog on the same by clicking on the embedded link.