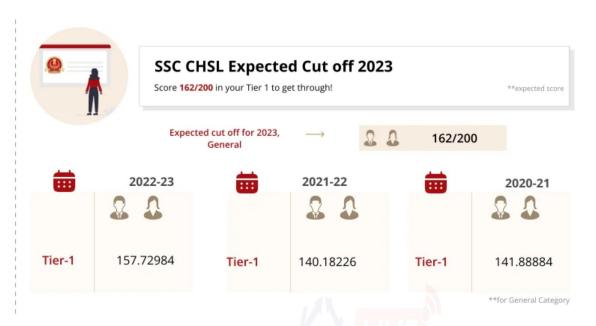

# Trends of Previous Years' SSC CHSL Cut Off

off 2023, let us move forward to know the previous years' SSC CHSL cut offs, and understand their trends.

Before we dive into the analysis of the SSC CHSL cut off 2023 of the past few years, let us take a look at the cut off trends. The infographic below will provide you with the cut offs for the last few years. Moreover, to avoid any confusion, we have provided the Tier 1 cut offs of the previous years only for the General category.

#### SSC CHSL Cut off 2023 - 162 out of 200 must be scored

[Source: KD Live]

Now that you have had a glance at the trends of previous years' cut offs. Let us get into the details of cut offs pertaining to all the categories in the last few years.

Keep in mind that the above cut offs are for reference purposes only. Hence, they will give you a rough estimate of how the SSC CHSL cut off 2023 will look like. Also, use this estimate to aim to score higher because it is clear that we are witnessing an upward trend in the cut offs of the previous years. Thus, you must aim to score higher than the expected SSC CHSL cut off 2023. Now, let us learn about what factors will affect the SSC CHSL cut off 2023 in the upcoming segment of the blog.