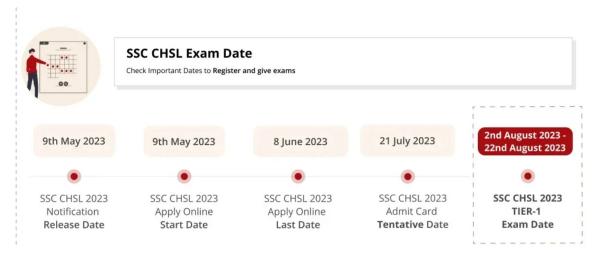

# SSC CHSL Important Dates 2023

According to the official SSC CHSL Notification 2023, the important dates to keep in mind are as follows:

[Source: KD Live]

4

SSC CHSL Cut off 2023 - 162 out of 200 must be scored

[Source: KD Live]

Further, if you want to know more about the SSC CHSL Exam Dates 2023, you can read our blog on the same by clicking on the embedded link.