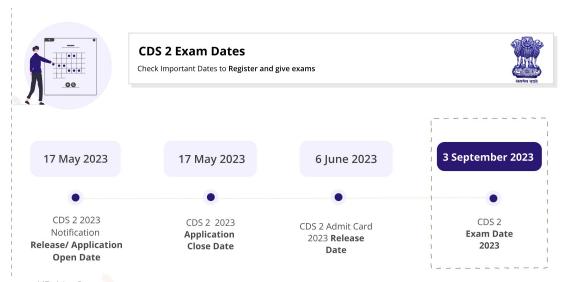

#### CDS 2 Important Dates 2023

Now that you are aware of what to expect in CDS 2 cut off 2023. How about we provide you with all the important dates pertaining to the CDS 2 examination as per the official CDS 2 Notification 2023. Thus, the important dates you need to keep in mind are as follows:

CDS 2 Cut off 2023 - 274 out of 300 must be scored

[Source: KD Live]

Further, if you want to know more about the CDS 2 Exam Dates 2023, you can read our blog on the same by clicking on the embedded link.