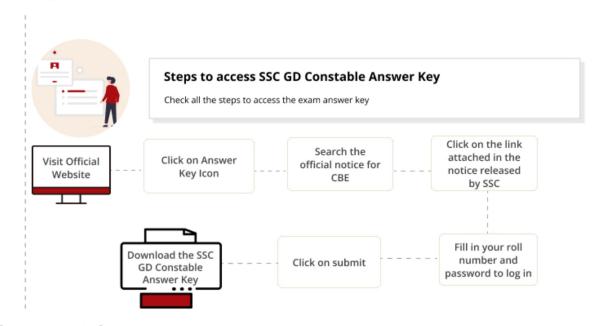

#### SSC GD Constable Answer Key - Check your Performance

First and foremost, visit the official

SSC Website

• Further, click on the

**Answer Key** 

'icon.

- Search for the Answer Key Notice for the Computer Based Examination.
- Thereafter, click on the link attached to the notice released by SSC.
- Fill in your roll number and password to log in and click 'submit'.
- · Lastly, download the SSC GD Constable Answer Key.